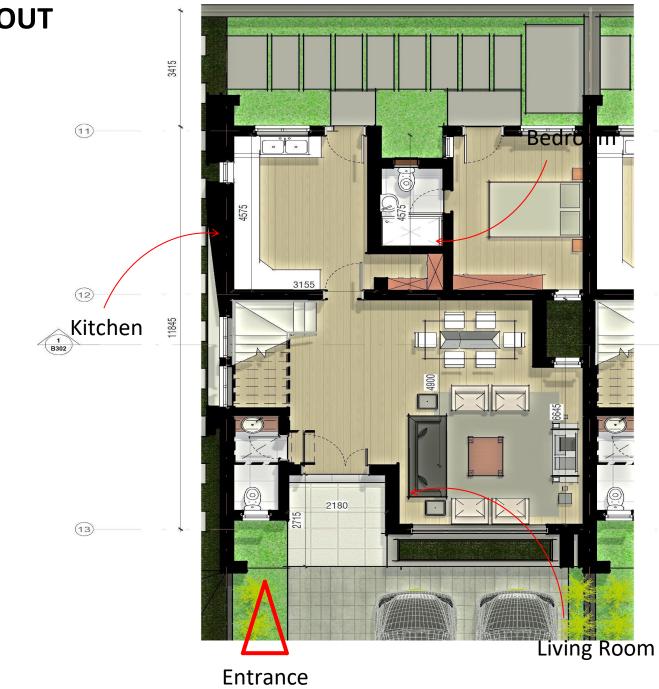

al to residents and commercial establishments. The estate is surrounded with drainage, walkway, street lights and secured visitors parking.

## or er Suppl

of Power S The Imi 0 10 is essential overlooked as it a businesses. comme Para ble ower su D esty of residents and hel Ó power capacity burden

Sara .

ents and

pting

e the

nal

#### **24 Hours Security**

The estate has been designed to ensure 24-hours security by installing CCTV cameras in strategic locations with video entry and fire alarm systems within and outside the estate to improve realtime survellance on estate activities and operations.



# ninennenn And an and a second second second

### Access to a Beach House

Paradise Park offers you an access to an beach house which can be used as a vacat second home for residents



#### **GROUND FLOOR LAYOUT**

•



### **FIRST FLOOR LAYOUT**

#### **TERRACE AXO**

•



#### **APPROACH PERSPECTIVE**



#### **STREET PERSPECTIVE**

•