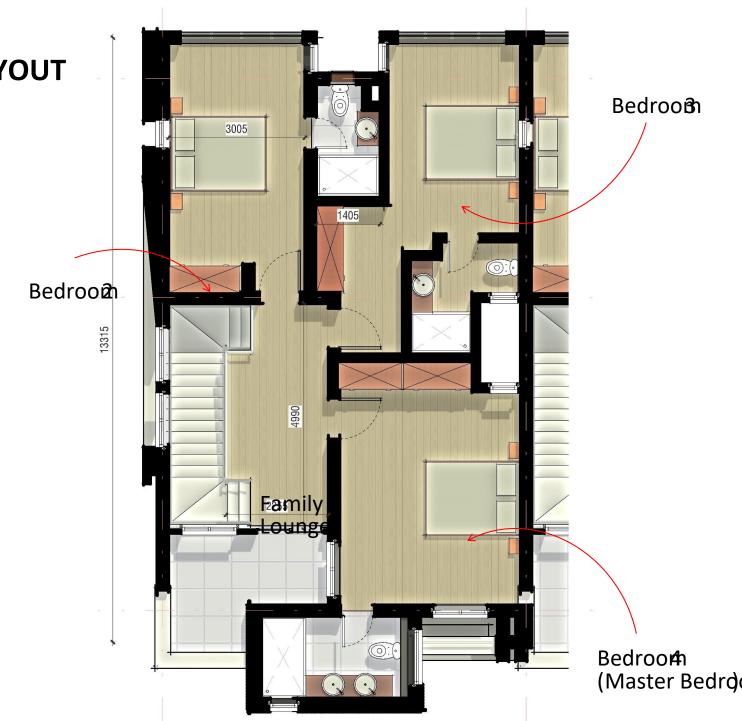

blishments. The estate is surrounded with drainage, walkway, street lights and secured visitors parking.

## or er Suppl

of Power S The Imi 0 10 is essential overlooked as it a businesses. comme Para ble ower su D esty of residents and hel Ó power capacity burden

Sara .

ents and

pting

e the

nal

#### **24 Hours Security**

The estate has been designed to ensure 24-hours security by installing CCTV cameras in strategic locations with video entry and fire alarm systems within and outside the estate to improve realtime survellance on estate activities and operations.



# ninennenn And an and a second second second

### Access to a Beach House

Paradise Park offers you an access to an beach house which can be used as a vacat second home for residents



#### **GROUND FLOOR LAYOUT**

•



### **FIRST FLOOR LAYOUT**

#### **TERRACE AXO**

•



#### **APPROACH PERSPECTIVE**



#### **STREET PERSPECTIVE**

•