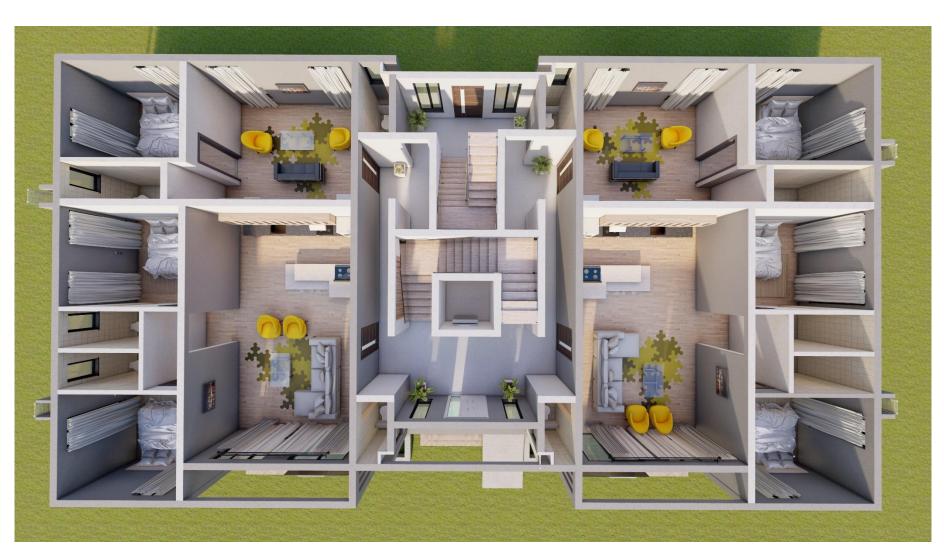

# ASDIRF APARTMENTS

**GROUND FLOOR** 

Callout: Two bedroom apartment on the Ground Floor

Callout: One bedroom apartment on the First – Fifth Floor

Callout: Two bedroom apartment on the First – Fifth Floor