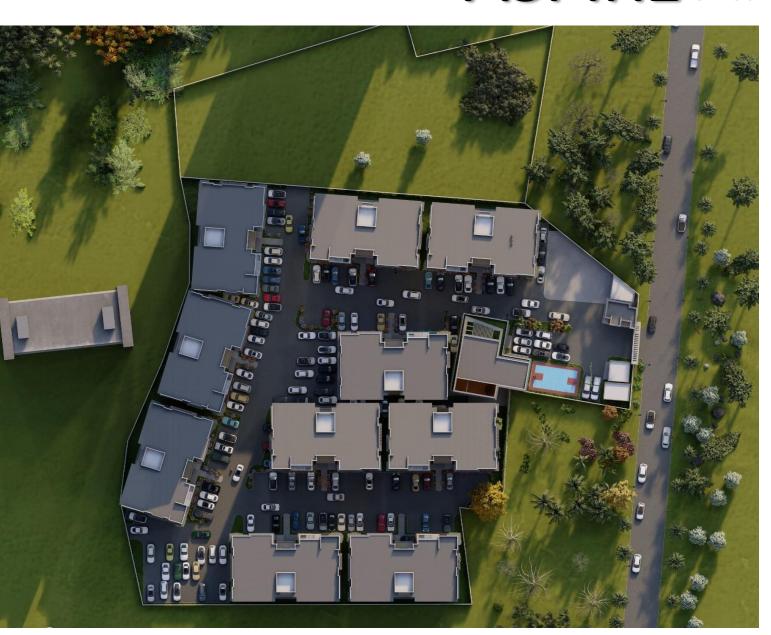

The Project-ASPIRETM Apartment is solely a Green Building initiative (EDGE certified) and targets Leadership in Energy and Environmental Design (LEED) Silver Certification, that will be globally recognized for achievement in high performance, best-in-class technology, and incorporates features to make the building more sustainable. The 6 floors (G+5Levels) sited on 12,000 sq.m space of a standing structure of, having 12 prototypes with the detailed requirements with a provisional layout approval from the Local Authorities. The construction document has been developed through meetings with key stakeholders and appropriate consultants. ASPIRETM Apartment is to accomplish affordable housing to aid housing deficit within the metropolis. It will provide a modern space for the largest midrise operation in Ajah axis, including improved serviced apartments, car park and concierge as well as home-offices, cafeteria, multipurpose room, recreational facilities, stores, entrance pavilion, parking area and a utility building.

With a floor area of 400sqm

And measurements: 27m X 14.755m

Comprising of 24 dwelling units in each building

226 Car parks provided

Ancillary Building comprising of

Restaurant

Shopping mall

Cinema

Recreational facility

Gym

**Gas Station** 

Water Treatment Plant