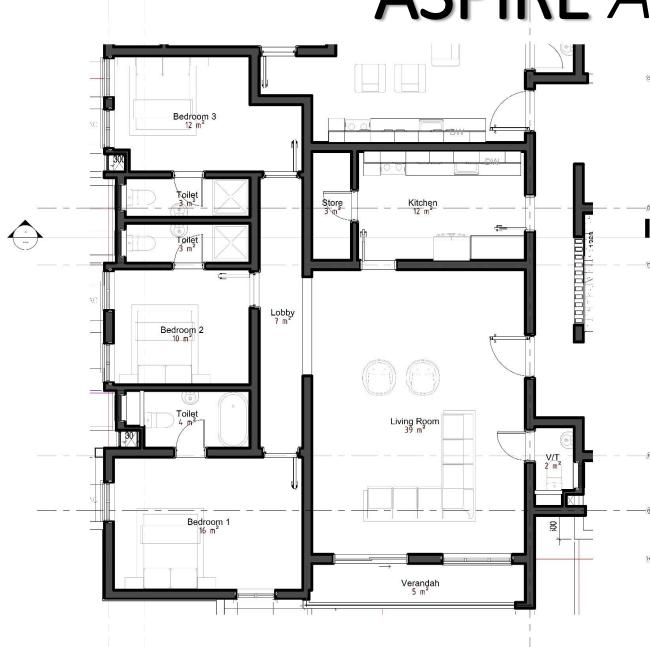

ace for the largest midrise operation in Ajah axis, including improved serviced apartments, car park and concierge as well as home-offices, cafeteria, multipurpose room, recreational facilities, stores, entrance pavilion, parking area and a utility building.









With a floor area of 400sqm

And measurements: 27m X 14.755m

Comprising of 24 dwelling units in each building

226 Car parks provided

Ancillary Building comprising of

Restaurant

Shopping mall

Cinema

Recreational facility

Gym

**Gas Station** 

Water Treatment Plant





















# ASDIRF APARTMENTS



**GROUND FLOOR** 

















Callout: Two bedroom apartment on the Ground Floor





Callout: One bedroom apartment on the First – Fifth Floor





Callout: Two bedroom apartment on the First – Fifth Floor





Callout: Three bedroom apartment on the First to Fifth Floor