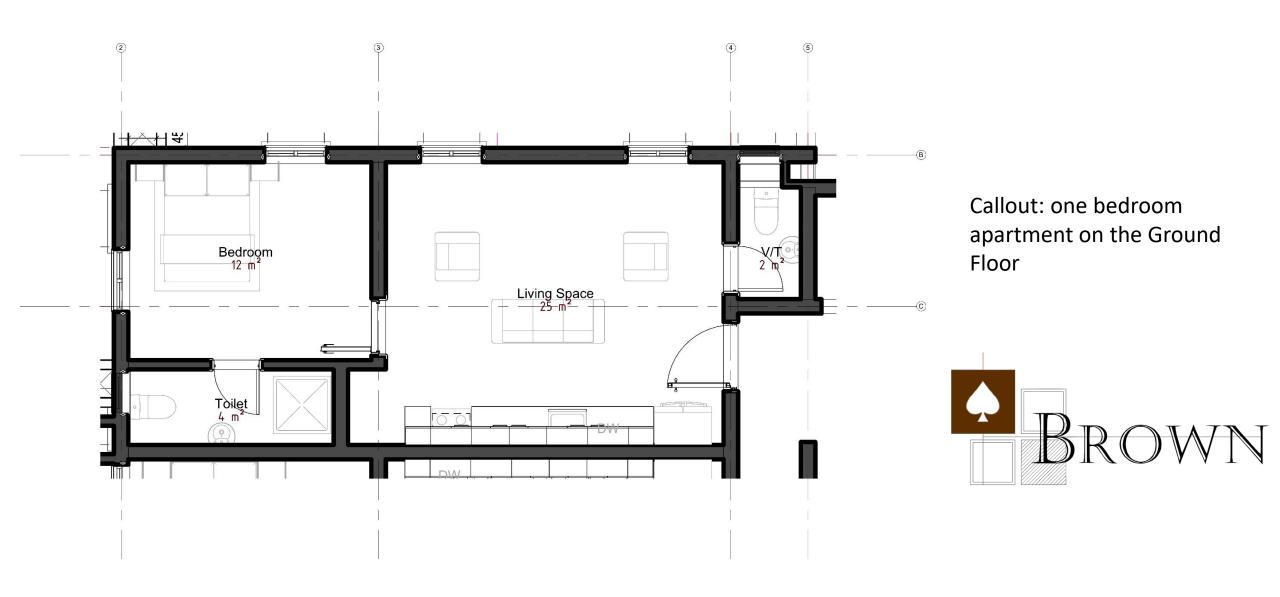

# ASDIRF APARTMENTS

**GROUND FLOOR** 

Callout: Two bedroom apartment on the Ground Floor

Callout: One bedroom apartment on the First – Fifth Floor

Callout: Two bedroom apartment on the First – Fifth Floor