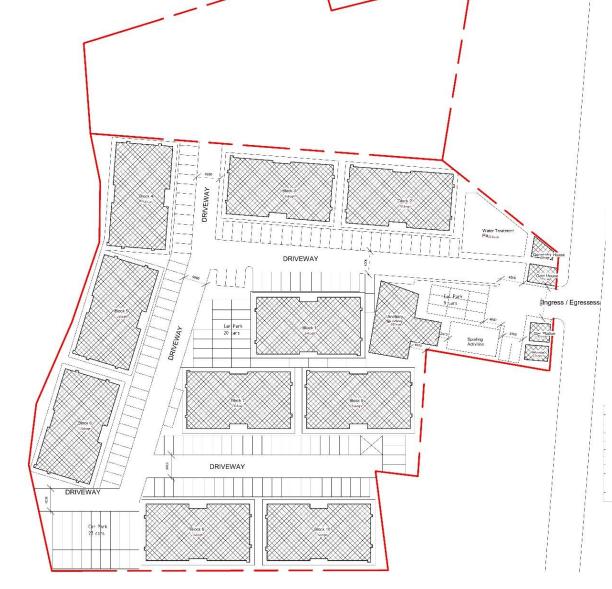

The Project-ASPIRETM Apartment is solely a Green Building initiative (EDGE certified) and targets Leadership in Energy and Environmental Design (LEED) Silver Certification, that will be globally recognized for achievement in high performance, best-in-class technology, and incorporates features to make the building more sustainable. The 6 floors (G+5Levels) sited on 12,000 sq.m space of a standing structure of, having 12 prototypes with the detailed requirements with a provisional layout approval from the Local Authorities. The construction document has been developed through meetings with key stakeholders and appropriate consultants. ASPIRETM Apartment is to accomplish affordable housing to aid housing deficit within the metropolis. It will provide a modern space for the largest midrise operation in Ajah axis, including improved serviced apartments, car park and concierge as well as home-offices, cafeteria, multipurpose room, recreational facilities, stores, entrance pavilion, parking area and a utility building.

With a floor area of 400sqm

And measurements: 27m X 14.755m

Comprising of 24 dwelling units in each building

226 Car parks provided

Ancillary Building comprising of

Restaurant

Shopping mall

Cinema

Recreational facility

Gym

**Gas Station** 

Water Treatment Plant