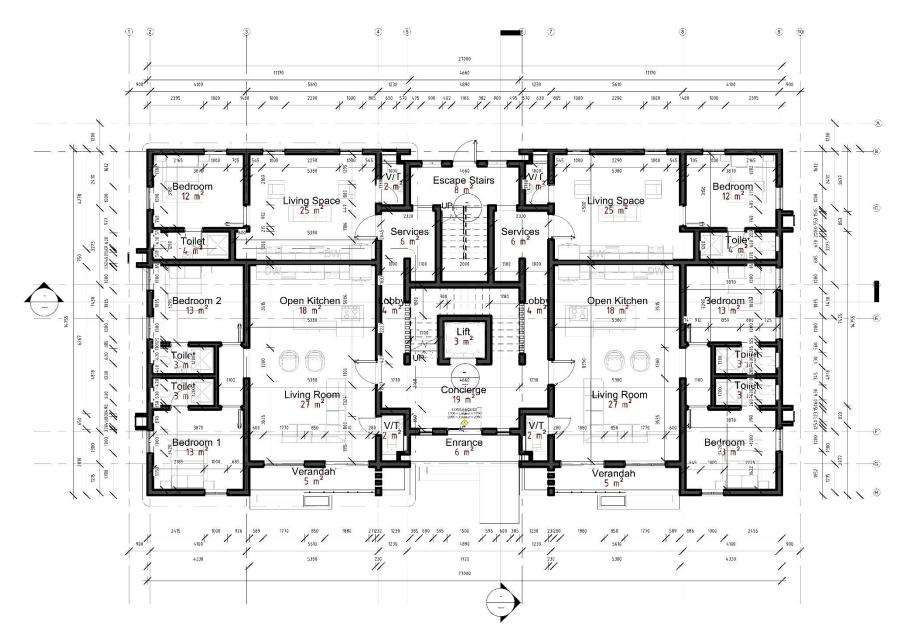

# ASDIRF APARTMENTS

**GROUND FLOOR** 

Callout: Two bedroom apartment on the Ground Floor

Callout: One bedroom apartment on the First – Fifth Floor

Callout: Two bedroom apartment on the First – Fifth Floor

Callout: Three bedroom apartment on the First to Fifth Floor