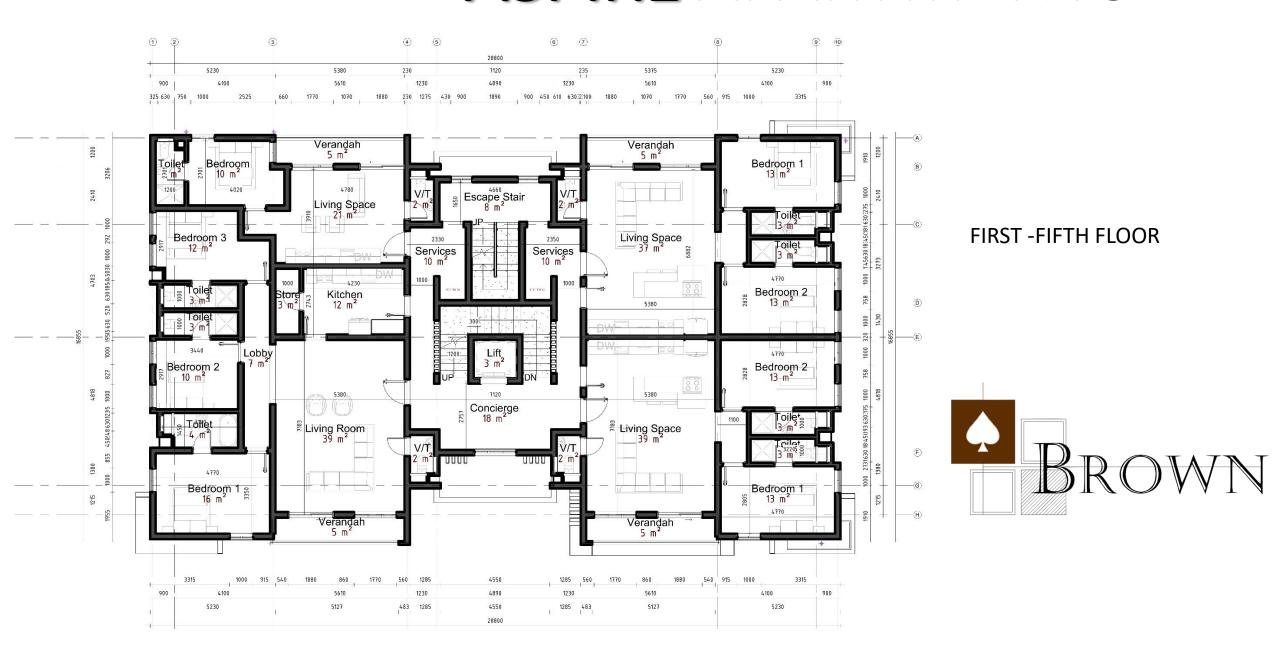

# ASDIRF APARTMENTS

**GROUND FLOOR** 

Callout: Two bedroom apartment on the Ground Floor

Callout: One bedroom apartment on the First – Fifth Floor

Callout: Two bedroom apartment on the First – Fifth Floor

Callout: Three bedroom apartment on the First to Fifth Floor