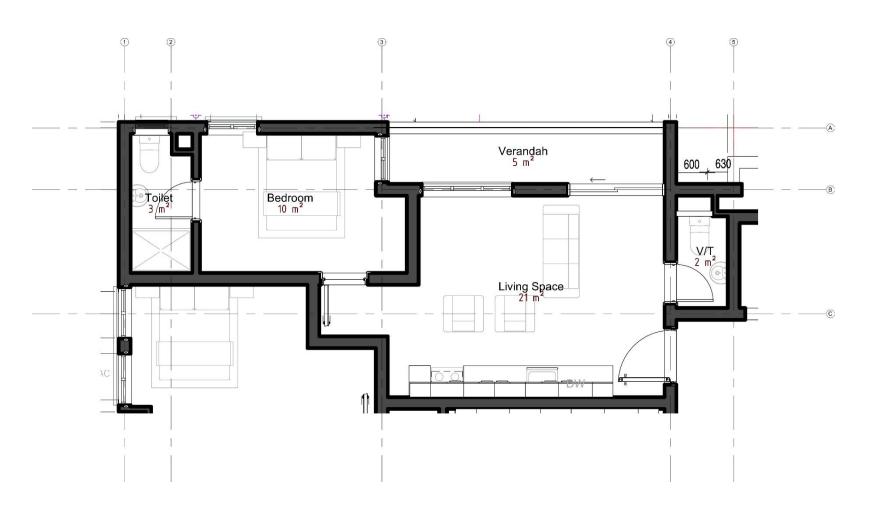

# ASDIRF APARTMENTS

**GROUND FLOOR** 

Callout: Two bedroom apartment on the Ground Floor

Callout: One bedroom apartment on the First – Fifth Floor

Callout: Two bedroom apartment on the First – Fifth Floor