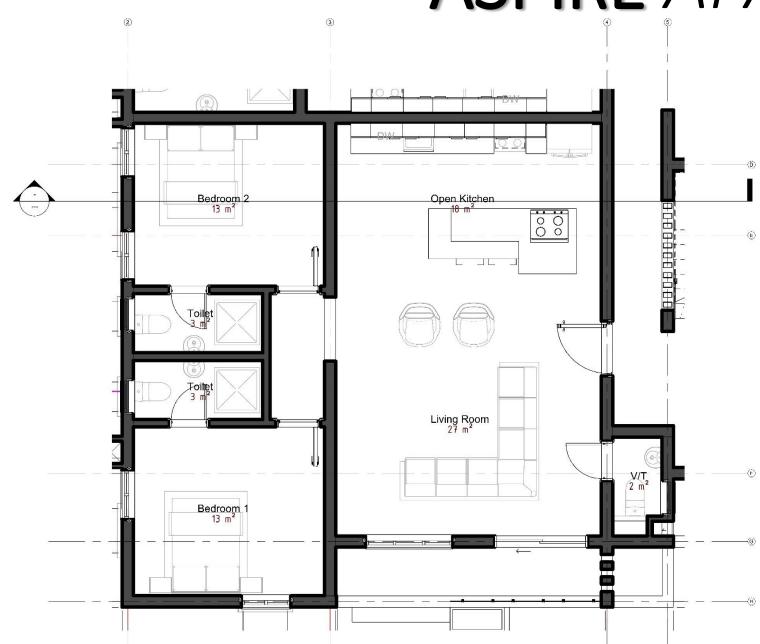

# ASDIRF APARTMENTS

**GROUND FLOOR** 

Callout: Two bedroom apartment on the Ground Floor

Callout: One bedroom apartment on the First – Fifth Floor

Callout: Two bedroom apartment on the First – Fifth Floor

Callout: Three bedroom apartment on the First to Fifth Floor