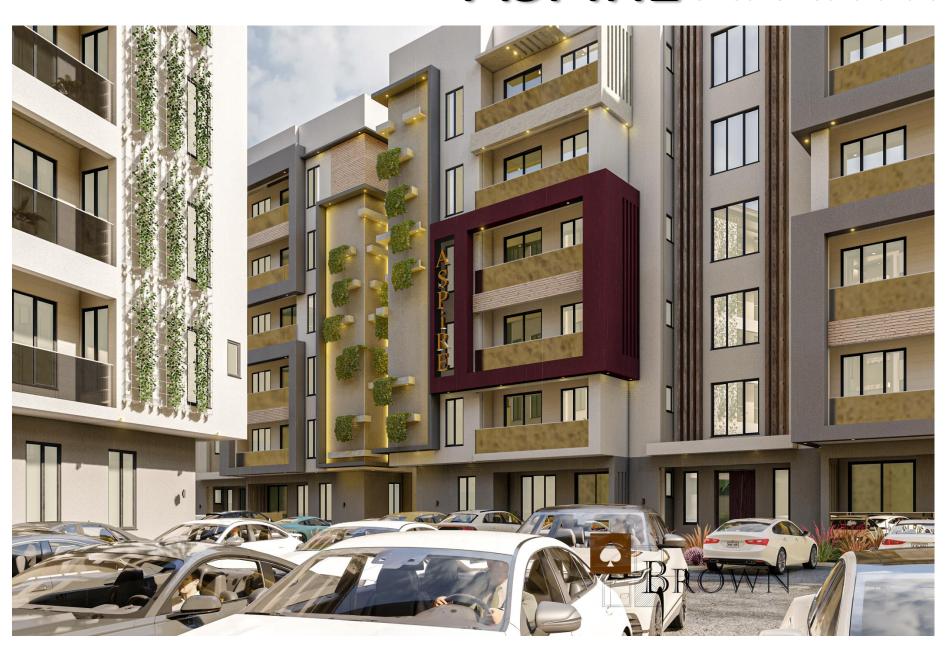

The Project-ASPIRETM Apartment is solely a Green Building initiative (EDGE certified) and targets Leadership in Energy and Environmental Design (LEED) Silver Certification, that will be globally recognized for achievement in high performance, best-in-class technology, and incorporates features to make the building more sustainable. The 6 floors (G+5Levels) sited on 12,000 sq.m space of a standing structure of, having 12 prototypes with the detailed requirements with a provisional layout approval from the Local Authorities. The construction document has been developed through meetings with key stakeholders and appropriate consultants. ASPIRETM Apartment is to accomplish affordable housing to aid housing deficit within the metropolis. It will provide a modern space for the largest midrise operation in Ajah axis, including improved serviced apartments, car park and concierge as well as home-offices, cafeteria, multipurpose room, recreational facilities, stores, entrance pavilion, parking area and a utility building.

With a floor area of 400sqm

And measurements: 27m X 14.755m

Comprising of 24 dwelling units in each building

226 Car parks provided

Ancillary Building comprising of

Restaurant

Shopping mall

Cinema