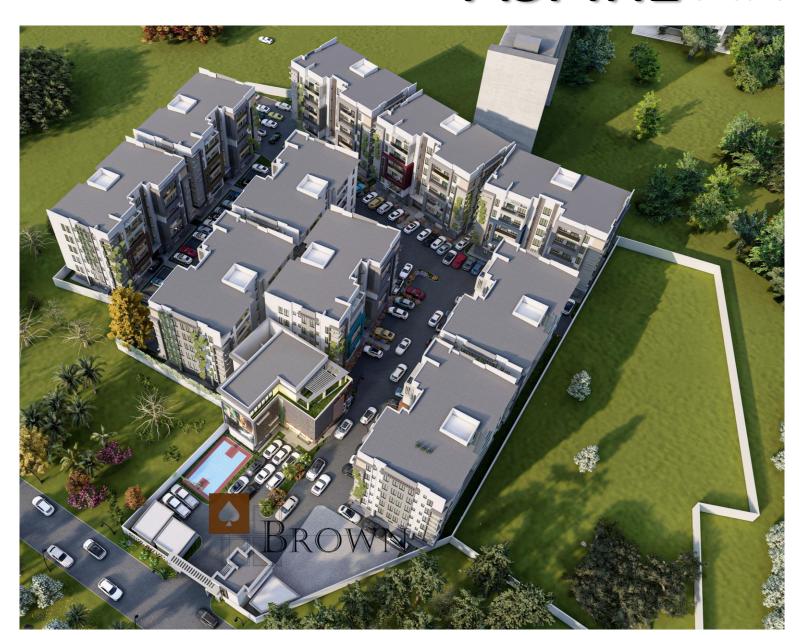

The Project-ASPIRETM Apartment is solely a Green Building initiative (EDGE certified) and targets Leadership in Energy and Environmental Design (LEED) Silver Certification, that will be globally recognized for achievement in high performance, best-in-class technology, and incorporates features to make the building more sustainable. The 6 floors (G+5Levels) sited on 12,000 sq.m space of a standing structure of, having 12 prototypes with the detailed requirements with a provisional layout approval from the Local Authorities. The construction document has been developed through meetings with key stakeholders and appropriate consultants. ASPIRETM Apartment is to accomplish affordable housing to aid housing deficit within the metropolis. It will provide a modern space for the largest midrise operation in Ajah axis, including improved serviced apartments, car park and concierge as well as home-offices, cafeteria, multipurpose room, recreational facilities, stores, entrance pavilion, parking area and a utility building.

With a floor area of 400sqm

And measurements: 27m X 14.755m

Comprising of 24 dwelling units in each building

226 Car parks provided

Ancillary Building comprising of

Restaurant

Shopping mall

Cinema

Recreational facility

Gym

**Gas Station** 

Water Treatment Plant