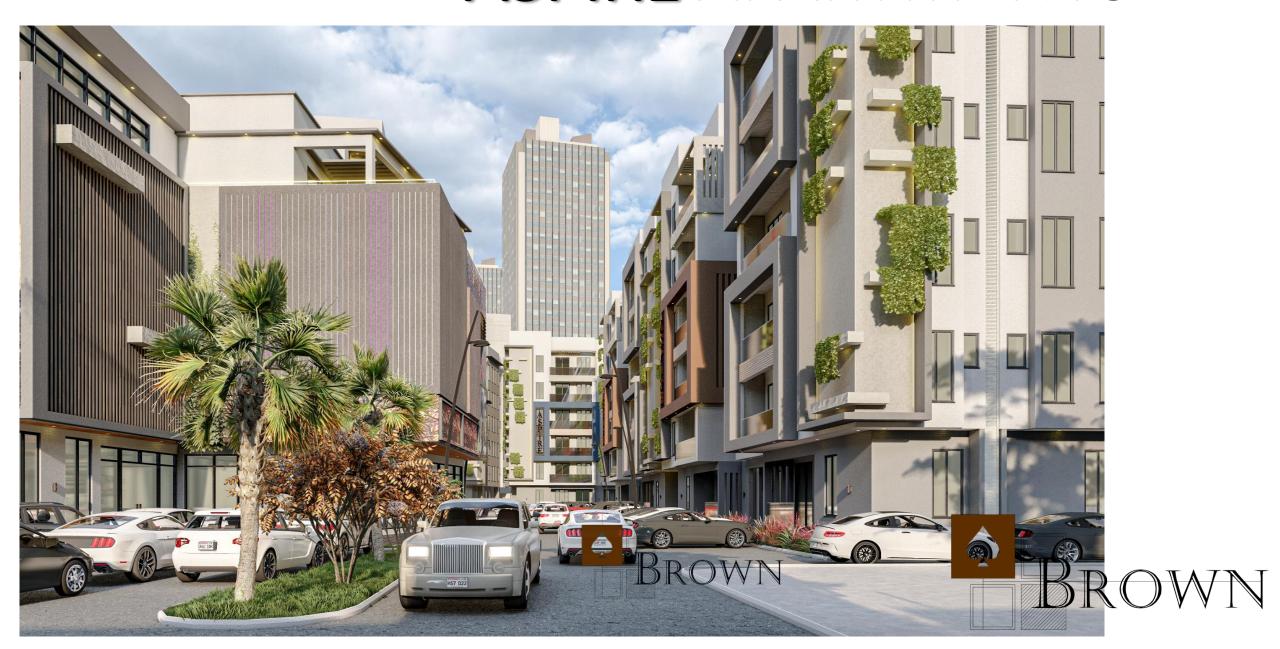

The Project-ASPIRETM Apartment is solely a Green Building initiative (EDGE certified) and targets Leadership in Energy and Environmental Design (LEED) Silver Certification, that will be globally recognized for achievement in high performance, best-in-class technology, and incorporates features to make the building more sustainable. The 6 floors (G+5Levels) sited on 12,000 sq.m space of a standing structure of, having 12 prototypes with the detailed requirements with a provisional layout approval from the Local Authorities. The construction document has been developed through meetings with key stakeholders and appropriate consultants. ASPIRETM Apartment is to accomplish affordable housing to aid housing deficit within the metropolis. It will provide a modern space for the largest midrise operation in Ajah axis, including improved serviced apartments, car park and concierge as well as home-offices, cafeteria, multipurpose room, recreational facilities, stores, entrance pavilion, parking area and a utility building.

With a floor area of 400sqm

And measurements: 27m X 14.755m

Comprising of 24 dwelling units in each building

226 Car parks provided

Ancillary Building comprising of

Restaurant

Shopping mall

Cinema