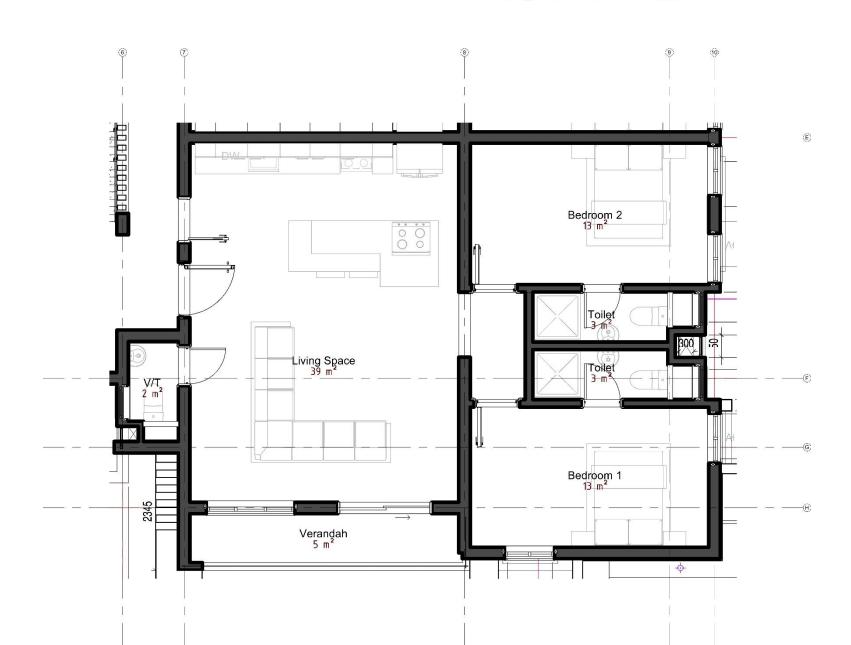

# ASDIRF APARTMENTS

**GROUND FLOOR** 

Callout: Two bedroom apartment on the Ground Floor

Callout: One bedroom apartment on the First – Fifth Floor

Callout: Two bedroom apartment on the First – Fifth Floor