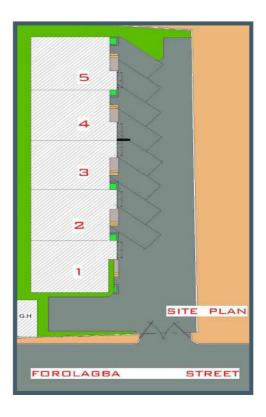

### 5 UNITS OF Exquisite 4 bedroom terrace units with the following features;

- Secured Location.
- Well Priced.
- ► High Rental Income.
- ► Flexible Payment Options.

## **Estate Features**

- Central Services
- Well Secured
- Central Water Treatment Plant
- Sewage Treatment Plant

The site is located at Forologoba Street, The street is a straight drive to famous 3rd mainland bridge, giving investors the best of both the mainland and easy proximity to the Island.