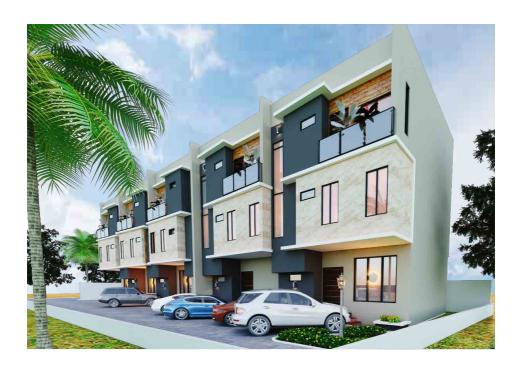

te.



### 5 UNITS OF Exquisite 4 bedroom terrace units with the following features;

- Secured Location.
- Well Priced.
- ► High Rental Income.
- ► Flexible Payment Options.



## **Estate Features**

- Central Services
- Well Secured
- Central Water Treatment Plant
- Sewage Treatment Plant



The site is located at Forologoba Street, The street is a straight drive to famous 3rd mainland bridge, giving investors the best of both the mainland and easy proximity to the Island.



# **Ground Floor**

- Living Room
- Dinning Room
- ▶ Kitchen
- Service Quarters



## First Floor

- ▶ Bedroom 1 ensuite
- ▶ Bedroom 2 ensuite
- ► Family Lounge



## Second Floor

- ▶ Bedroom 1 ensuite
- ▶ Bedroom 2 ensuite
- ► Family Lounge



# Interior Concepts



### Interior Concepts



# **Exterior Shots**



# **Exterior Shots**



### Reasons to Invest



- Assured Capital appreciation
- Premium Rental Income with good Rental yield.
- Good Title
- ▶ Gbagada is one of the fastest growing location
- ► High Accessibility
- ► Well developed infrastructure
- ▶ High Level of urbanization
- ▶ Well Secured environment
- ► Excellent Neighborhood



# Payment Plan



| Timing              | Committment |
|---------------------|-------------|
| At Commitment       | 30%         |
| 3 months            | 15%         |
| 6 months            | 15%         |
| 9 months            | 15%         |
| 12 months (Move in) | 25%         |