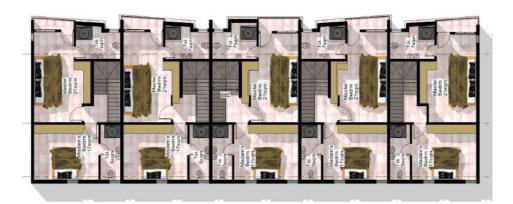

# **Ground Floor**

- Living Room
- Dinning Room
- ▶ Kitchen
- Service Quarters

## First Floor

- ▶ Bedroom 1 ensuite
- ▶ Bedroom 2 ensuite
- ► Family Lounge

## Second Floor

- ▶ Bedroom 1 ensuite
- ▶ Bedroom 2 ensuite
- ► Family Lounge