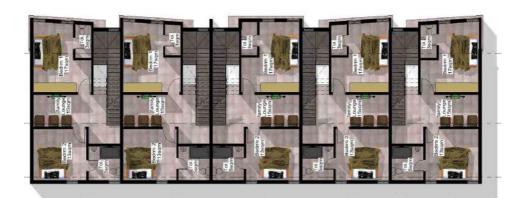

# **Ground Floor**

- Living Room
- Dinning Room
- ▶ Kitchen
- Service Quarters

## First Floor

- ▶ Bedroom 1 ensuite
- ▶ Bedroom 2 ensuite
- ► Family Lounge

## Second Floor

- ▶ Bedroom 1 ensuite
- ▶ Bedroom 2 ensuite
- ► Family Lounge