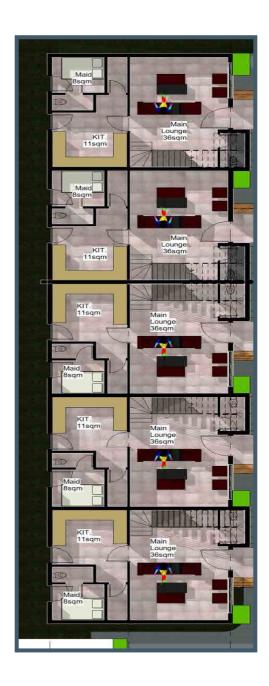

# **Ground Floor**

- Living Room
- Dinning Room
- ▶ Kitchen
- Service Quarters

## First Floor

- ▶ Bedroom 1 ensuite
- ▶ Bedroom 2 ensuite
- ► Family Lounge

## Second Floor

- ▶ Bedroom 1 ensuite
- ▶ Bedroom 2 ensuite
- ► Family Lounge